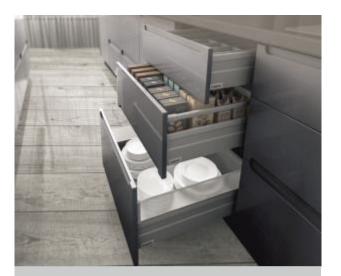

Apart from this cooperation, the products that solely designed by SAMET RD team-Smartflow & Alphabox Drawer Systems and also D-Lite Lift have been awarded as well.

Hinge Systems

**Drawer Systems** 

#### DRAWER SLIDE SYSTEMS

## smart slide

slidea

drawer slides

#### DRAWER BOX SYSTEMS

SMARTFLOW

alphabox

smart box