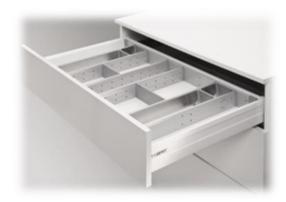

#### DRAWER BOX SYSTEMS

SMARTFLOW

alphabox

smart box

Apart from this cooperation, the products that solely designed by SAMET RD team-Smartflow & Alphabox Drawer Systems and also D-Lite Lift have been awarded as well.

Hinge Systems

**Drawer Systems** 