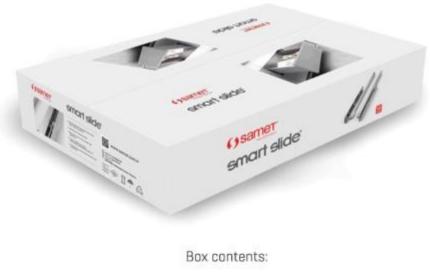

products that solely designed by SAMET RD team-Smartflow & Alphabox Drawer Systems and also D-Lite Lift have been awarded as well.



Hinge Systems



**Drawer Systems** 



## SAMET PRODUCT RANGE

In 5 different product groups, SAMET has been developing more than 2400 innovative products.

#### HINGE SYSTEMS







impro









SPECIAL HINGES

**STARTRACK** 

STAR

#### DRAWER SLIDE SYSTEMS



## smart slide



slidea





drawer slides

#### DRAWER BOX SYSTEMS







SMARTFLOW

alphabox

smart box











#### LIFT-UP DOOR SYSTEMS





# Multi**Lift**







Box contents:



Wholesale Pack



Box contents:







Wholesale Pack

MARINE INVO.

Box contents:









Wholesale Pack



Box contents:



# ROLLBOX







Single Extension Drawer System



Box contents:



Wholesale Pack







Full Extension Drawer System







Wholesale Pack







Wholesale Pack











**Fitting System** 

Retail Pack



Box contents:





## Thank You