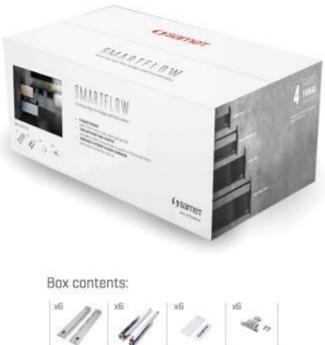

Alphabox Drawer Systems and also D-Lite Lift have been awarded as well.



Hinge Systems



**Drawer Systems** 



## SAMET PRODUCT RANGE

In 5 different product groups, SAMET has been developing more than 2400 innovative products.

#### HINGE SYSTEMS







impro









SPECIAL HINGES

**STARTRACK** 

STAR

#### DRAWER SLIDE SYSTEMS



## smart slide



slidea





drawer slides

#### DRAWER BOX SYSTEMS







SMARTFLOW

alphabox

smart box











#### LIFT-UP DOOR SYSTEMS





# Multi**Lift**







Box contents:



Wholesale Pack



Box contents:







Wholesale Pack

MARINE INVO.

Box contents:









Wholesale Pack



Box contents:



# ROLLBOX







Single Extension Drawer System



Box contents:



Wholesale Pack







Full Extension Drawer System







Wholesale Pack







Wholesale Pack











**Fitting System** 

Retail Pack



Box contents:





## Thank You