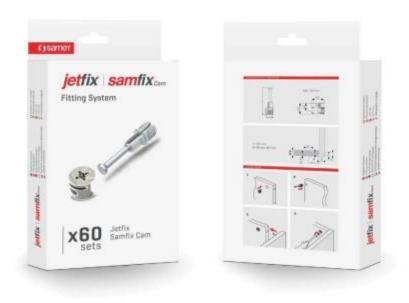

# ROLLBOX

Single Extension Drawer System

Box contents:

Wholesale Pack

Full Extension Drawer System

Wholesale Pack

Wholesale Pack

**Fitting System** 