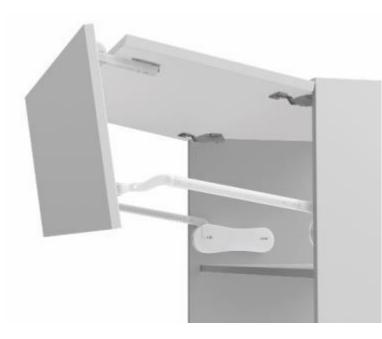

y that is working with international designers- KOZ & SUSANI GROUP. As a result of this cooperation. Mono & Duo Lift Lift-Up Solution and ELA Hinge Cover has been awarded by IF Design Committee and German Design Council.

Apart from this cooperation, the products that solely designed by SAMET RD team-Smartflow & Alphabox Drawer Systems and also D-Lite Lift have been awarded as well.



Hinge Systems



**Drawer Systems** 



## SAMET PRODUCT RANGE

In 5 different product groups, SAMET has been developing more than 2400 innovative products.

#### HINGE SYSTEMS







impro









SPECIAL HINGES

**STARTRACK** 

STAR

#### DRAWER SLIDE SYSTEMS



## smart slide



slidea





drawer slides

#### DRAWER BOX SYSTEMS







SMARTFLOW

alphabox

smart box











#### LIFT-UP DOOR SYSTEMS





# Multi**Lift**







Box contents:



Wholesale Pack



Box contents:







Wholesale Pack

MARINE INVO.

Box contents:









Wholesale Pack



Box contents:



# ROLLBOX







Single Extension Drawer System



Box contents:



Wholesale Pack







Full Extension Drawer System







Wholesale Pack







Wholesale Pack











**Fitting System** 

Retail Pack



Box contents:





## Thank You