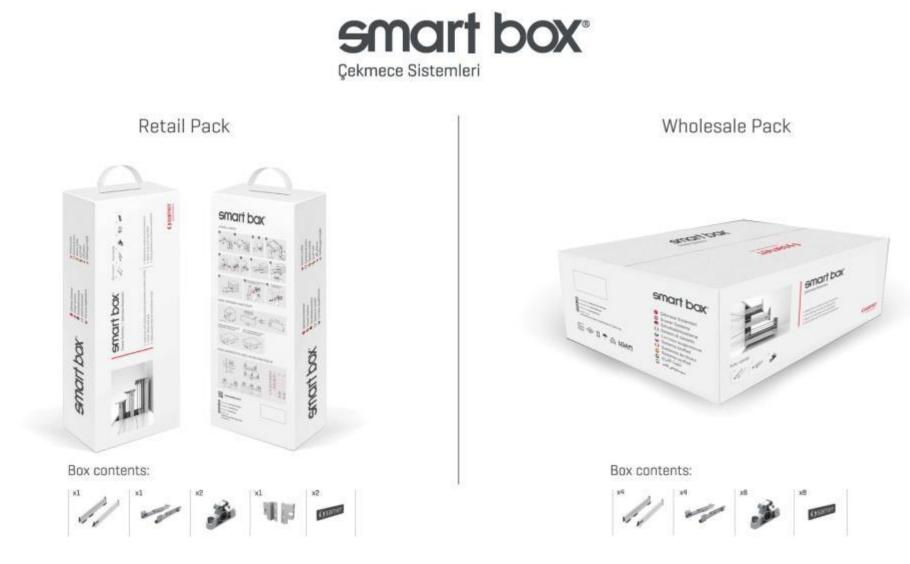

#### DRAWER BOX SYSTEMS

SMARTFLOW

alphabox

smart box

Retail Pack

Box contents:

Box contents: