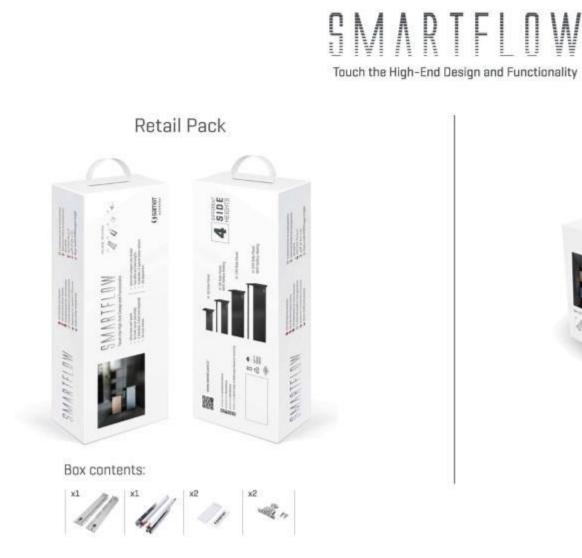

#### DRAWER BOX SYSTEMS

SMARTFLOW

alphabox

smart box

Retail Pack

Box contents: