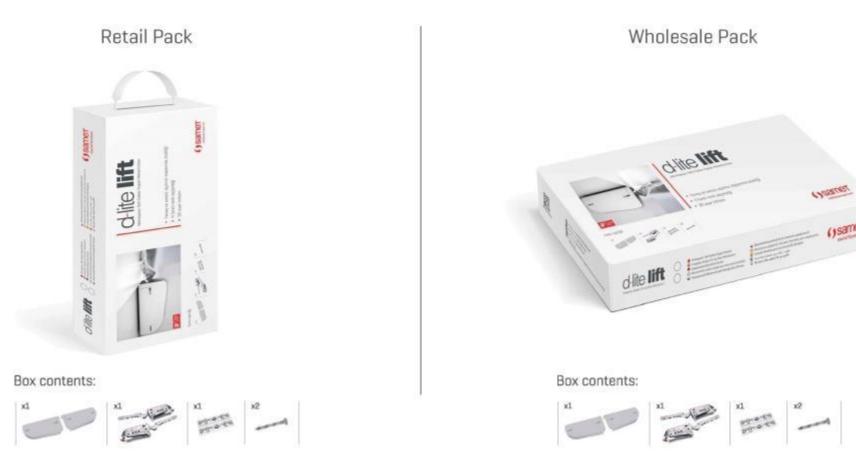

Apart from this cooperation, the products that solely designed by SAMET RD team-Smartflow & Alphabox Drawer Systems and also D-Lite Lift have been awarded as well.

Hinge Systems

**Drawer Systems** 

Retail Pack

Box contents:

Box contents: