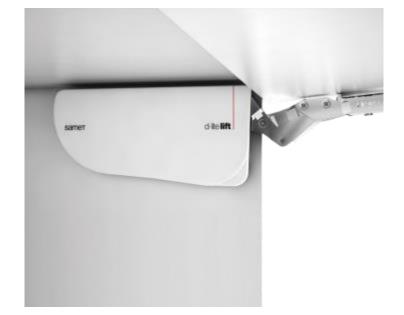

Apart from this cooperation, the products that solely designed by SAMET RD team-Smartflow & Alphabox Drawer Systems and also D-Lite Lift have been awarded as well.

Hinge Systems

**Drawer Systems** 

#### LIFT-UP DOOR SYSTEMS